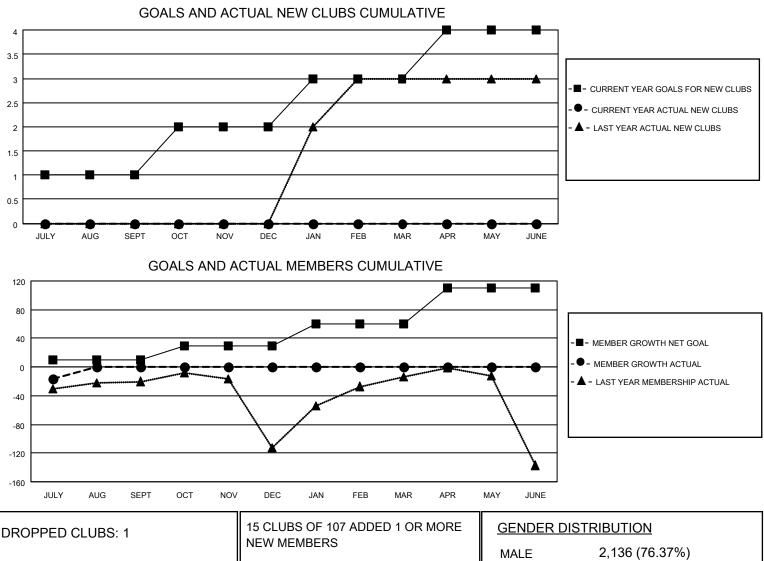

## LOCATION REP OF SRI LANKA

District 306 B2

Results as of: 8/31/2020

| Clubs                 |               |           |               | Members               |                          |                         |                                                    |  |
|-----------------------|---------------|-----------|---------------|-----------------------|--------------------------|-------------------------|----------------------------------------------------|--|
| RESULTS FOR 2020-2021 |               |           |               | RESULTS FOR 2020-2021 |                          |                         |                                                    |  |
| QUARTER               | NEW CLUB GOAL | NEW CLUBS | DROPPED CLUBS | QUARTER               | EMBER GROWTH NET<br>GOAL | MEMBER GROWTH<br>ACTUAL | DROPPED<br>MEMBERS ACTUAL<br>(including transfers) |  |
| JULY/AUG/SEPT         | 1             | 0         | 1             | JULY/AUG/SEPT         | 10                       | 46                      | 34                                                 |  |
| OCT/NOV/DEC           | 1             | 0         | 0             | OCT/NOV/DEC           | 20                       | 0                       | 0                                                  |  |
| JAN/FEB/MAR           | 1             | 0         | 0             | JAN/FEB/MAR           | 30                       | 0                       | 0                                                  |  |
| APR/MAY/JUNE          | 1             | 0         | 0             | APR/MAY/JUNE          | 50                       | 0                       | 0                                                  |  |

| DROPPED CLUBS: 1 |    | NEW MEMBERS               | MALE 2,136 (76.37%) |              |       |
|------------------|----|---------------------------|---------------------|--------------|-------|
|                  |    |                           |                     |              |       |
| DROPPED MEMBERS  |    |                           | FEMALE              | 661 (23.63%) |       |
| DECEASED         | 1  | CLICK HERE FOR CUMULATIVE |                     |              | 1,095 |
| CLUB CANCELLED   | 0  | MEMBERSHIP DATA           |                     |              | 500   |
| OTHER            | 33 |                           |                     |              | 590   |
| TOTAL            | 34 |                           |                     |              |       |
|                  |    |                           |                     |              |       |